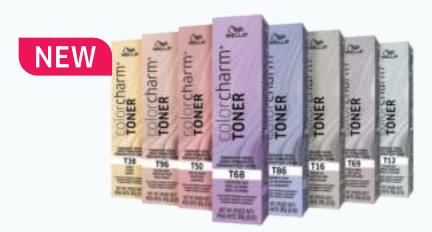

### PERMANENT TONERS

### WELLA colorcharm PERMANENT LIQUID TONERS™

TAKE CONTROL AFTER LIGHTENING AND BID BRASSY GOODBYE. ACHIEVE JUST THE RIGHT SHADE TO SUIT YOUR LOOK.

WELLA colorcharm Permanent Liquid Toners let you neutralize your brass with up to 90% less breakage,\* creating hard-to-achieve shades of blonde, such as platinum and beige, with ease.

WITH THE #1 PERMANENT TONER IN THE US.\*\*

### **WELLA colorcharm PERMANENT CRÈME TONERS**

DISCOVER YOUR BEST BLONDE WITH NEW WELLA COLORCHARM PERMANENT CRÈME TONERS.

From the makers of the #1 permanent toner in the US,\*\*\* these 8 new crème toner shades let you neutralize brass and perfect your blonde with up to 90% less breakage.\*