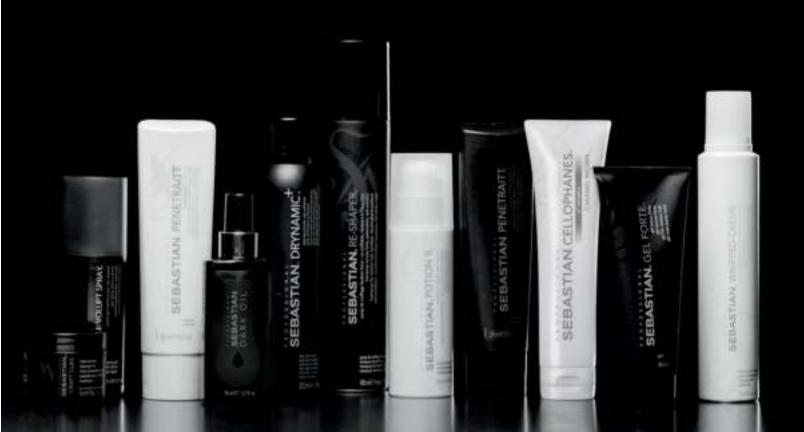

## 50 YEARS OF LIMITLESS SELF-EXPRESSION

Since the beginning, Sebastian has enabled stylists and the stylish with new products, tools, and techniques. Our styles work in the spotlight, at the salon, and on the street. Putting self-expression in your hands. Cellophanes was the first product that brought choice to color.

Shaper is the world's first any-which-way spray, while Potion 9 created the canvas for limitless style, and Eruptek injected hair with expansive clouds of texture. Dark Oil, formulated with sandalwood, cedarwood, and argan oil, replenishes hair from the inside out for silky smoothness. This evanescent oil does not weigh hair down, it can be evenly distributed on hair, and it disappears in seconds thanks to the DiffusX technology.

No.Breaker is our leave-in bonding and styling spray for stronger hair\* without compromising on volume, made to repair even severe damage caused by hot tools and chemicals.

And now our iconic lineup of products is joined by Penetraitt Overnight Repairing Serum with Hyaluronic Acid and Niacinamide to deeply penetrate the hair and help repair from within while you sleep.